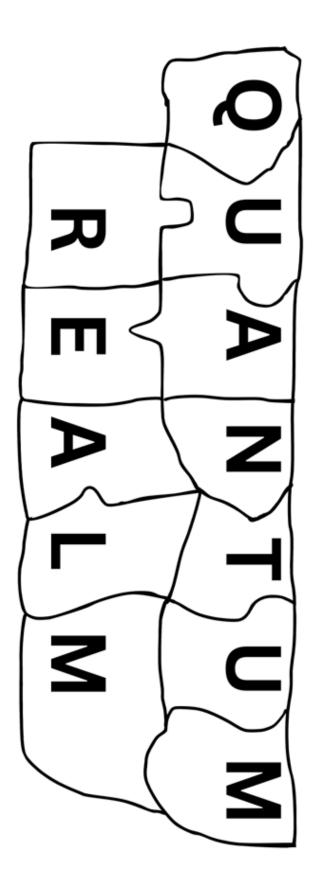

heckpoint Gamma: 7 Final Destination:  $A^{(6)}: (-2, -9), B^{(6)}: (-8, -8), C^{(6)}: (-6, -10)$ Checkpoint Delta: 7

#### Code: 171177 Part of Hidden Message:UE

#### Soul Stone:

Initial Position: A: (8, -8), B: (7, -12), C: (11, -10)Evasive Maneuvers: A': (5, -2), B': (4, -6), C': (8, -4)Checkpoint Alpha: 7 Mirror Dimension: A'': (-5, -2), B'': (-4, -6), C'': (-8, -4)Reality Bender: A''': (-10, -1), B''': (-8, -3), C''': (-16, -2)Checkpoint Beta: 9 Power Spin:  $A^{(4)}: (1, -10), B^{(4)}: (3, -8), C^{(4)}: (2, -16)$ Mind Maze:  $A^{(5)}: (10, -1), B^{(5)}: (8, -3), C^{(5)}: (16, -2)$ Checkpoint Gamma: 11 Final Destination:  $A^{(6)}: (-10, 1), B^{(6)}: (-8, 3), C^{(6)}: (-16, 2)$ Checkpoint Delta: 11

### Code:791111 Part of Hidden Message: MA

#### Safehouse Location: Quantum Realm