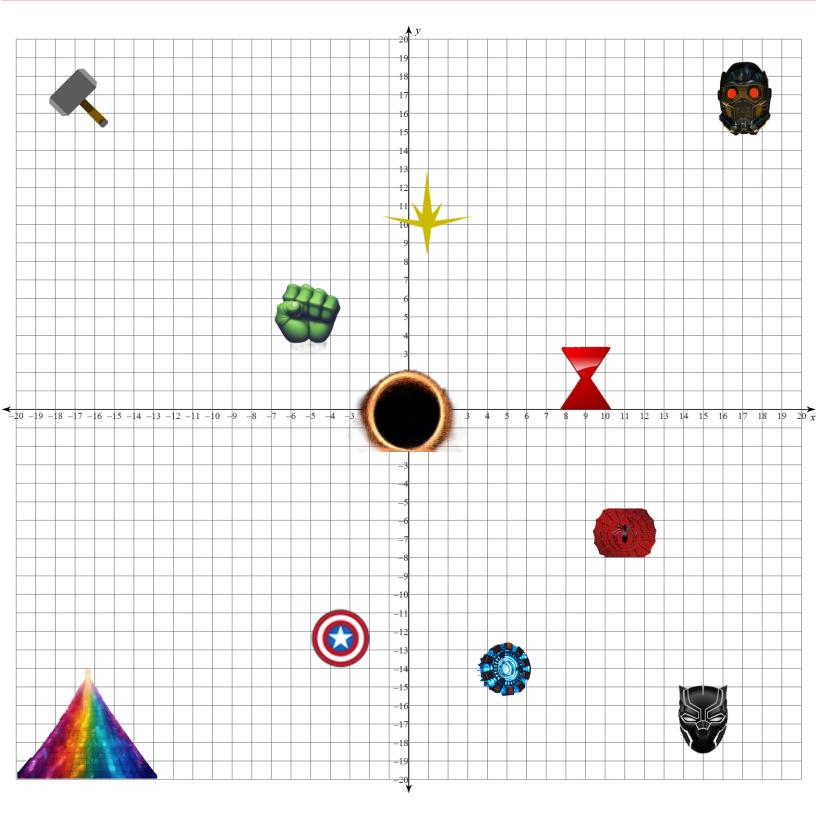

# Operation Infinity Safeguard: Nick Fury's Top Secret Mission

Avengers, assemble! Thanos is after the Infinity Stones, and we need your help to protect them. Your mission is to safeguard your assigned Infinity Stone through a series of transformations across the Marvel Universe. If all teams are successful, they will receive part of a coded message from Nick Fury informing them of the safehouse location for the stones. Teams must then work together to decode the hidden message and determine the location.

#### **Materials Needed:**

- Marvel Universe Coordinate Plane Map
- Pencil and eraser
- Colored pencils or markers

#### Team Assignments and Initial Position:

- 1. Team Space (Tesseract Blue): A: (10, 8), B: (12, 6), C: (11, 2)
- 2. Team Reality (Aether Red): A: (-4,0), B: (-2, 4), C: (-5, 2)
- 3. Team Power (Orb Purple): A: (0, - 16), B: (2, - 12), C: (-1, -14)
- 4. Team Mind (Scepter Yellow): A: (-7, -8), B: (-5, -10), C: (-6, -12)
- 5. **Team Time (Eye of Agamotto Green):** A: (4, 12), B: (7, 10), C: (6, 14)
- 6. Team Soul (Soul Stone Orange): A: (8, - 8), B: (7, - 12), C: (11, - 10)

#### 1. Initial Plotting:

- Use your team's assigned color when plotting vertex points.
- Plot all 3 vertices (*A*, *B*, *C*) of your stone's initial position on the Marvel map.
- Connect the points to form a triangle and label the vertices accordingly.

#### 2. Evasive Maneuvers:

- Translate each vertex of your stone from its initial position to (x 3, y + 6).
- Calculate the new coordinates for all vertices (*A*', *B*', *C*') of your infinity stone and plot them on your map.

#### 3. Checkpoint Alpha:

- Use only point A's new coordinates with the decoding key.
- Write down this number; it will be needed to acquire your part of the secret message.

#### 4. Thanos Interference – Mirror Dimension:

- Reflect the entire stone across the y-axis from its current position.
- Calculate the new coordinates, plot and label the transformed infinity stone.

#### 5. Reality Bender:

- Dilate the stone accordingly:  $(x, y) \rightarrow (2x, \frac{1}{2}y)$  from its current position.
- Calculate the new coordinates, plot and label the stone.

#### 6. Checkpoint Beta:

- Use only point A's new coordinates with the decoding key.
- Write down this number.

#### 7. Power Spin:

- Rotate the stone 90° counterclockwise around the origin from its current position.
- Calculate the new coordinates, plot and label the stone.

#### 8. Thanos Interference - Mind Maze:

- Reflect the stone across the line y = -x from its current position.
- Calculate the new coordinates, plot and label the stone.

#### 9. Checkpoint Gamma:

- Use only point A's new coordinates with the decoding key.
- Write down this number.

#### 10. Final Transformation:

- Rotate the stone 180° from its current position.
- Calculate the new coordinates, plot and label the stone.

#### 11. Mission Completion:

Verify that point A of your stone has reached these coordinates:

- Space Stone Vertex A: (-14, -7)
- Reality Stone Vertex A: (14, -3)
- **Power Stone Vertex A:** (6, 5)
- Mind Stone Vertex A: (20, 1)
- Time Stone Vertex A: (-2, -9)
- Soul Stone Vertex A: (-10, 1)

#### 12. Checkpoint Delta:

• Retrieve the final number using point A's coordinates and the decoder key.

**Decoder Key:** You will acquire a number at each checkpoint. That number is the absolute value of the difference of x and y for coordinate point A. Once you have all four checkpoints completed, check your code with the teacher to receive your part of the hidden message.